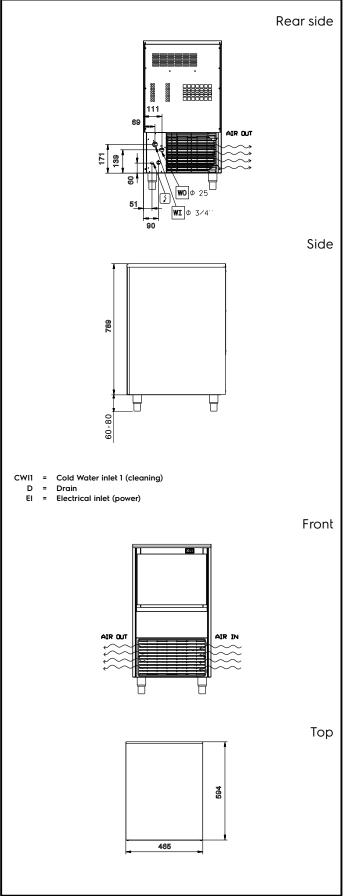

## Ice Makers Ice Cuber (22gr), 47kg/24h, 20kg bin, air-cooled

| Electric                                                                                                                              |                                                                   |
|---------------------------------------------------------------------------------------------------------------------------------------|-------------------------------------------------------------------|
| Supply voltage:<br>Electrical power, max:                                                                                             | 220-240 V/1N ph/50 Hz<br>0.44 kW                                  |
| Capacity:                                                                                                                             |                                                                   |
| Bin capacity:                                                                                                                         | ISO 9001; ISO 14001 kg                                            |
| Key Information:                                                                                                                      |                                                                   |
| External dimensions, Width:<br>External dimensions, Depth:<br>External dimensions, Height:<br>Net weight:<br>Output:<br>Kind of cube: | 465 mm<br>595 mm<br>849 mm<br>45 kg<br>47 kg/day<br>Ice Cube 22 g |
| Sustainability                                                                                                                        |                                                                   |
| Refrigerant type:<br>Refrigerant weight:<br>Water consumption:                                                                        | R290<br>70 g<br>5.3 lt/hr                                         |