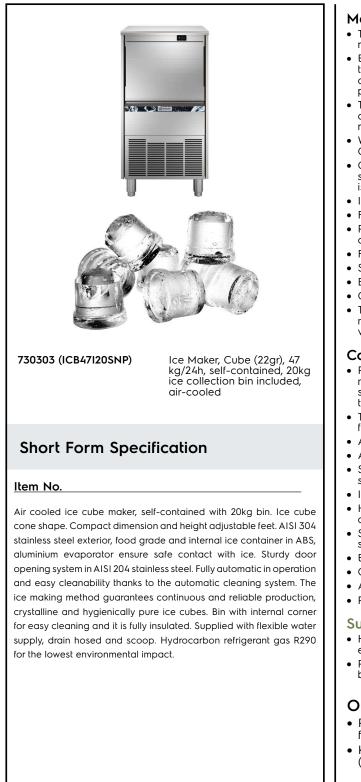

# Electrolux PROFESSIONAL

lce Makers Ice Cuber (22gr), 47kg/24h, 20kg bin, air-cooled

## Main Features

ITEM #

SIS #

AIA #

<u>MODEL #</u> NAME #

- The ice making method guarantees a continuous and reliable production.
- Easy cleanability guaranteed by an automatic system: the cleaning switch activate the circulation and the rinse of water; at the end of the cycle just swithed again to start producing ice.
- The ice-making method (spray layering) guarantees crystalline, compact, hygienically pure ice cubes that are resistant to melting.
- Water consumption and productivity calculated using 15° C water temperature and 21°C ambient temperature.
- Compact dimensions of the ice cubers make them highly suitable for any location, particularly those where space is at a premium.
- Ice cube cone shape.
- Fully automatic in operation.
- Rounded internal corners of the bin assure ease of cleaning.
- Food grade ABS interior.
- Suitable for gravity drain only.
- Bin included.
- Compliant to CE requirements for safety.
- The innovative anti-scale spray system with flexible nozzles avoids limescale deposits through small vibrations.

## Construction

- Reliability guaranteed by the quality of the construction materials used (front, top and sides in 304 AISI stainless steel) and the sophisticated product and process technology involved.
- The sprayers are easy to take away, permit a simple flowing and prevent limestone formation.
- AISI 304 stainless steel exterior.
- Aluminium evaporator ensures a safe contact with ice.
- Sturdy door opening system made in AISI 304 stainless steel.
- Internal ice containers in ABS.
- Hygienical plastic spray arms removable without the use of tools.
- Supplied with flexible water supply, drain hoses and scoop.
- Easy access to the main components for maintenance.
- ON-OFF rocker switch.
- Adjustable 105-155mm feet.
- Plug as standard (schuko type).

### Sustainability

- Hydrocarbon refrigerant gas R290 for the lowest environmental impact (GWP=3) - CFC and HCFC free.
- Reduced energy consumption by fully insulated storage bin.